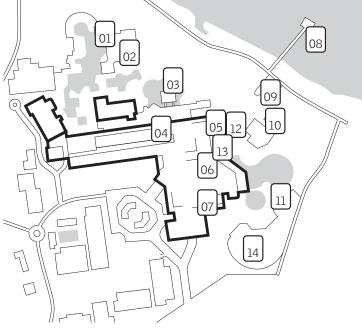

OPEN FROM MAY TO OCT Overlooking the main swimming pool, Le Cool bar offers a chilled out atmosphere for exotic refreshments and delicious snacks.

# LE PIER BAR

OPEN FROM JUNE TO OCT Ideal for romance and perfect for special occasions, the Pier extends on to the Mediterranean waters and offers timely memories under the stars.

# THEATRO ENTERTAINMENT PIAZZA

OPEN FROM MAY TO OCT WEEKLY PROGRAMME AVAILABLE IN GUESTS ROOMS

The amphitheatre arrangement allows all round clear views for exciting evenings of entertainment – live shows, concerts, movies and musicals for adults and children to enjoy.

# ATLANTIS BOWLING

Taking the family or forming a team of friends, old and new, gives the opportunity for recreational fun with a difference – guests are often bowled over by this facility.







01

02

03

04

05

06

07



# LE SPA

# PURE PLEASURE

### SERENITY, LUXURY, RENEWAL

Le Méridien Limassol Spa & Resort has one of the largest and most luxurious spa facilities in the Mediterranean. Le Spa has a reputation of excellence, for expert advice, professional care, sumptuous surroundings and its own signature packages; this venue rightly deserves its award winning status. Both curious and dedicated spa aficionados come from across the world to experience the 3,000 square metres Le Spa. 34 designated treatment rooms serve as venues for renewal, and seven stimulating indoor and outdoor, sea water pools form the foundation of Thalassotherapy. Hot stone massage, marine facials and aromatic wraps are just a few of the treatments selected for Thalgo packages, with the Watsu under