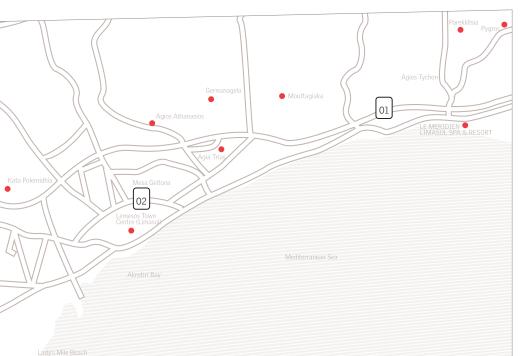

| 24      | 24               | 24       | 30        | 28      |
| Daphne II            | 489  | 45.5  | 9.02 | 2.75 | G                 | 40      | 18      | 16               | 16       | 20        | 14      |
| Daphne I +II         | 1157 | 107.5 | 9.02 | 2.75 | G                 | 90      | 30      | 30               | 30       | 50        | 42      |
| Amathusia            | 775  | 72    | 8.03 | 2.45 | G                 | 50      | 22      | 24               | 24       | 36        | 14      |
| 🖉 Ulysses            | 635  | 59    | 8.9  | 2.72 | 5                 | 32      | 18      | 24               | 24       | 24        | 18      |
| Theatro              | -    | _     | _    | -    | _                 | -       | _       | _                | _        | -         | 250     |



# EXPLORATION AWAITS

01 Amathusia Ancient Ruins

02 Evagoras Lanitis Center

# ACCESS

Larnaca Airport 53 km / 45 minutes Paphos Airport 73 km / 60 minutes

# FOOD + BEVERAGE A WORLD OF TASTES

# LE FLEURI

OPEN ALL YEAR ROUND Overlooking the pool, this all day dining restaurant opens with a sumptuous buffet breakfast and continues with lunch and casual dining. Frequent themed evenings add a special touch to this lovely setting.

# LE NAUTILE

OPEN FROM NOV TO APRIL

Located at the lobby level, Le Nautile affords panoramic views of the sparkling sea. Serving fusion cuisine with a recommended daily set menu of Mediterranean and international dishes, guests are pampered in this warm atmosphere while being entertained by a talented resident pianist most nights.

# BALTHAZAR

OPEN FROM NOV