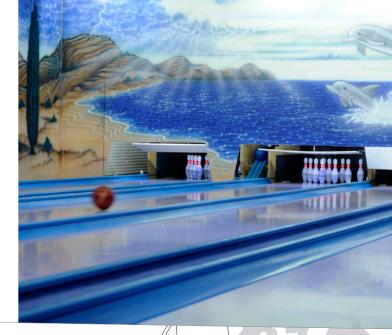

# ATLANTIS BOWLING

Taking the family or forming a team of friends, old and new, gives the opportunity for recreational fun with a difference – guests are often bowled over by this facility.

01

02

03

04

05

06

# LEISURE LAND

A fully equipped sports park is situated within its own locale giving guests multidimensional options for their leisure time. For those with energy to spare or teenagers to amuse – Leisure Land offers action and team spirit in plentiful supply. Tennis enthusiasts have 4 courts and, alongside a basketball court, vollevball pitch and a mini football field (FIFA approved Astroturf) all being floodlit in the evenings, teams and friends can play whenever they choose. Ever popular with families are the mini golf, pool and table tennis, with badminton and archery attracting beginners and experts to hit the target. Alternatively, the programme run at the Health and Fitness Club adds education to the leisure mix with lessons in yoga, aerobics and body conditioning to name a few. Also open most evening's is the fourlane Atlantis Bowling Centre, an excellent place for friendly competition with the leisurely bar being the perfect place to raise a glass to the victor.