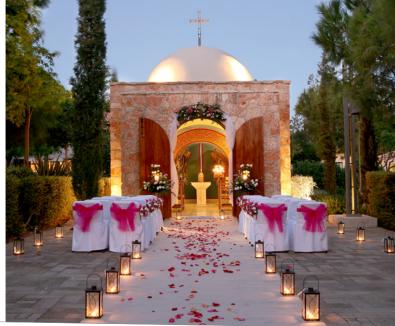

# ROMANTIC REVELATION

A tour of the property and a chat with the dedicated wedding team is all it takes to reveal the romantic potential of Le Méridien Limassol Spa & Resort. Residents of Cyprus as well as couples planning a sunny overseas wedding are easily persuaded: a beachfront celebration overlooking the Mediterranean coastline offers a glimpse of wedding bliss. For church weddings, civil ceremonies, blessings or simply for the honeymoon that follows, Le Méridien Limassol translates into lifetime memories.

## VENUES, MENUS + TOTAL SUPPORT

Le Méridien Limassol's team takes the hassle of planning and preparation and replaces it with wonderful anticipation. The ceremony takes place in either the resort's intimate private chapel or under a marquee in the beautiful landscaped gardens, at the Dome between two spectacular pools, on the sandy beach or the pier over sparkling blue waters. The celebration continues according to taste, with a buffet supper, cocktail party or gala dinner dance. Whether in one of the elegant indoor or outdoor venues, seating arrangements and décor will be a custom-tailored expression of romance. Before or after, Le Spa is the perfect place to drift into total relaxation.

#### **Outdoor Venues**

- **Garden Piazza:** In the shade of the trees, with small central fountain (ceremony up to 12 guests, up to 45 for cocktail)
- Enalia Grass Area: Large lawn area with marquee facing the sea
- **Dome:** Elevated dome overlooking the pools, lawns and the sea (up to 12 persons)
- **Beach:** Ideal for barefoot weddings on the sands along the sea
- **Le Pier:** Wooden pier stretching into the sea, for magical sunset or starlit celebrations (up to 50 guests)
- Kerynia Terrace: Elevated location overlooking the sea, palm trees and pool, with beautiful sunsets (up to 60 guests)
- Lagoon Stone Area: Close to the Enalia Restaurant and facing the sea (up to 100 guests)
- **Theatro:** Outdoor amphitheatre suitable for dinner (250 guests) and cocktails (400 guests) under the stars.