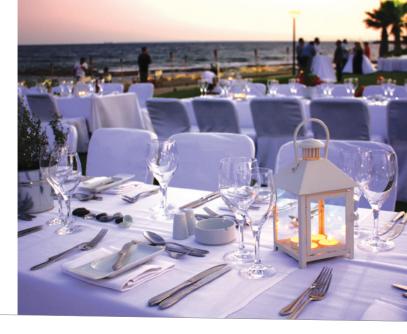

# ROMANTIC REVELATION

A tour of the property and a chat with the dedicated wedding team is all it takes to reveal the romantic potential of Le Méridien Limassol Spa & Resort. Residents of Cyprus as well as couples planning a sunny overseas wedding are easily persuaded: a beachfront celebration overlooking the Mediterranean coastline offers a glimpse of wedding bliss. For church weddings, civil ceremonies, blessings or simply for the honeymoon that follows, Le Méridien Limassol translates into lifetime memories.

## VENUES, MENUS + TOTAL SUPPORT

Le Méridien Limassol's team takes the hassle of planning and preparation and replaces it with wonderful anticipation. The ceremony takes place in either the resort's intimate private chapel or under a marquee in the beautiful landscaped gardens, at the Dome between two spectacular pools, on the sandy beach or the pier over sparkling blue waters. The celebration continues according to taste, with a buffet supper, cocktail party or gala dinner dance. Whether in one of the elegant indoor or outdoor venues, seating arrangements and décor will be a custom-tailored expression of romance. Before or after, Le Spa is the perfect place to drift into total relaxation.

#### **Outdoor Venues**

- **Garden Piazza:** In the shade of the trees, with small central fountain (ceremony up to 12 guests, up to 45 for cocktail)
- Enalia Grass Area: Large lawn area with marquee facing the sea
- **Dome:** Elevated dome overlooking the pools, lawns and the sea (up to 12 persons)
- **Beach:** Ideal for barefoot weddings on the sands along the sea
- **Le Pier:** Wooden pier stretching into the sea, for magical sunset or starlit celebrations (up to 50 guests)
- Kerynia Terrace: Elevated location overlooking the sea, palm trees and pool, with beautiful sunsets (up to 60 guests)
- Lagoon Stone Area: Close to the Enalia Restaurant and facing the sea (up to 100 guests)
- **Theatro:** Outdoor amphitheatre suitable for dinner (250 guests) and cocktails (400 guests) under the stars.