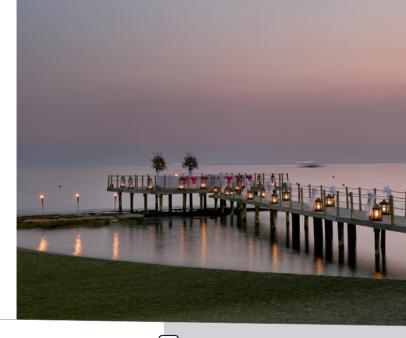

## VENUES, MENUS + TOTAL SUPPORT

Le Méridien Limassol's team takes the hassle of planning and preparation and replaces it with wonderful anticipation. The ceremony takes place in either the resort's intimate private chapel or under a marquee in the beautiful landscaped gardens, at the Dome between two spectacular pools, on the sandy beach or the pier over sparkling blue waters. The celebration continues according to taste, with a buffet supper, cocktail party or gala dinner dance. Whether in one of the elegant indoor or outdoor venues, seating arrangements and décor will be a custom-tailored expression of romance. Before or after, Le Spa is the perfect place to drift into total relaxation.

#### **Outdoor Venues**

- **Garden Piazza:** In the shade of the trees, with small central fountain (ceremony up to 12 guests, up to 45 for cocktail)
- Enalia Grass Area: Large lawn area with marquee facing the sea
- **Dome:** Elevated dome overlooking the pools, lawns and the sea (up to 12 persons)
- **Beach:** Ideal for barefoot weddings on the sands along the sea
- **Le Pier:** Wooden pier stretching into the sea, for magical sunset or starlit celebrations (up to 50 guests)
- Kerynia Terrace: Elevated location overlooking the sea, palm trees and pool, with beautiful sunsets (up to 60 guests)
- Lagoon Stone Area: Close to the Enalia Restaurant and facing the sea (up to 100 guests)
- **Theatro:** Outdoor amphitheatre suitable for dinner (250 guests) and cocktails (400 guests) under the stars.